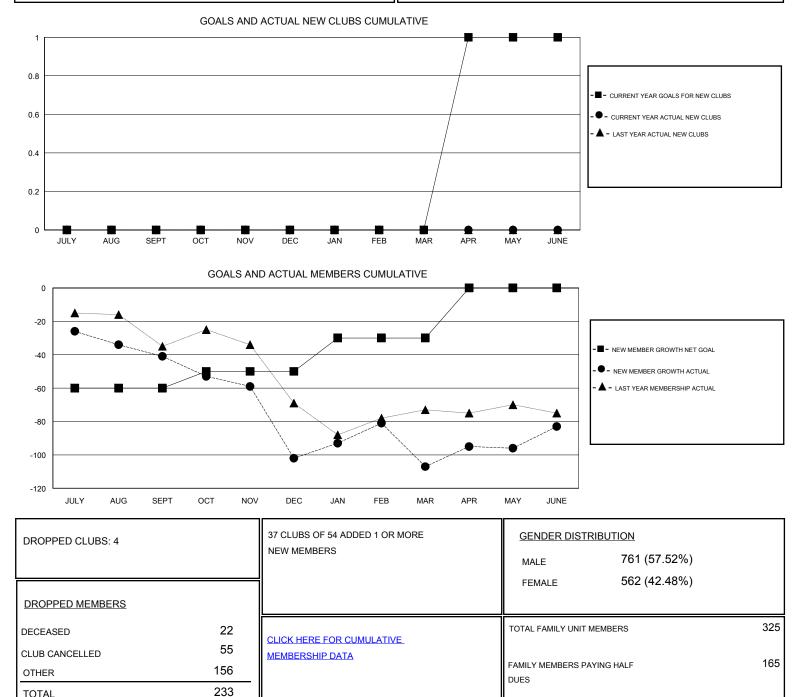

## LOCATION WASHINGTON

GMT CA

| Clubs                 |               |           |               | Members               |                                                                |                                                              |                                                    |
|-----------------------|---------------|-----------|---------------|-----------------------|----------------------------------------------------------------|--------------------------------------------------------------|----------------------------------------------------|
| RESULTS FOR 2016-2017 |               |           |               | RESULTS FOR 2016-2017 |                                                                |                                                              |                                                    |
| QUARTER               | NEW CLUB GOAL | NEW CLUBS | DROPPED CLUBS | QUARTER               | NEW MEMBER GROWTH<br>NET GOAL (not reinstated<br>or transfers) | NEW MEMBER<br>GROWTH ACTUAL (not<br>reinstated or transfers) | DROPPED<br>MEMBERS ACTUAL<br>(including transfers) |
| JULY/AUG/SEPT         | 0             | 0         | 1             | JULY/AUG/SEPT         | -60                                                            | 16                                                           | 57                                                 |
| OCT/NOV/DEC           | 0             | 0         | 2             | OCT/NOV/DEC           | 10                                                             | 33                                                           | 94                                                 |
| JAN/FEB/MAR           | 0             | 0         | 1             | JAN/FEB/MAR           | 20                                                             | 50                                                           | 55                                                 |
| APR/MAY/JUNE          | 1             | 0         | 0             | APR/MAY/JUNE          | 30                                                             | 51                                                           | 27                                                 |